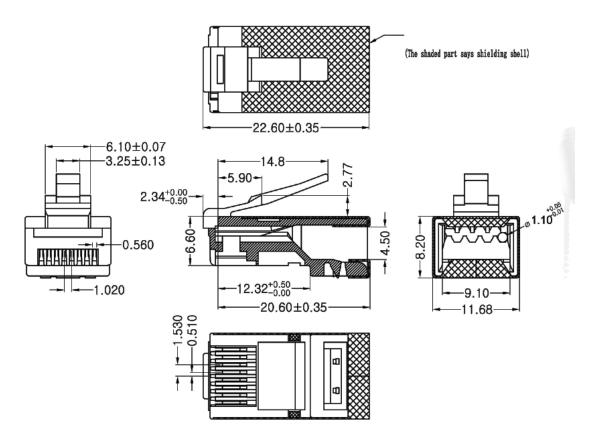

## NEW-3594661

# Newlink Cat 6 Shielded RJ45 8-wire plug for solid cable (1,000 pack)



#### **Electrical Test:**

- 250V AC max, at 2A
- Dielectric withstanding 1000V DC/min, <0.5A</li>
- Insulation Resistance: >500 MΩ, 1000V DC/min
- Contact Resistance: <20 MΩ</li>

#### Mechanical:

- Cable-to-plug tensile strength -20lbs (89N) min
- Durability: 2000 mating cycles

Operating Temperature: -40°~+125°C

### **Ordering Information:**

| Part number | Description                                                          |
|-------------|----------------------------------------------------------------------|
| NEW-3594661 | Newlink Cat 6 Shielded RJ45 8-wire plug for solid cable (1,000 pack) |