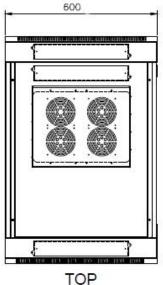

## 27RU (51") Cabinet Ventilated Doors extra depth (42.13') 2 fans power strip

NEWLINK

**Cabling Systems** 

- Flat packing and patent frame
- Packing time is less than 20 minutes
- Exquisite design with precise dimension and
- Craftsmanship
- Adjustable feet and heavy duty castors are
- available simultaneously
- Cable entry on the top cover and bottom panel
- with adjustable sizes
- Optional installation of plinth to enable
- cabinets fixation, under-base cable
- entry/ventilation;
- Efficient and reliable cabinet connection by
- Removable side panels

Comply with ANSI/EIA RS-310-D, IEC60297-2, DIN41494 PART1, DIN41494 SPCC Cold Rolled Steel 19" rails: 2.0mm, others: 1.2mm

Max. Static load: 800KG