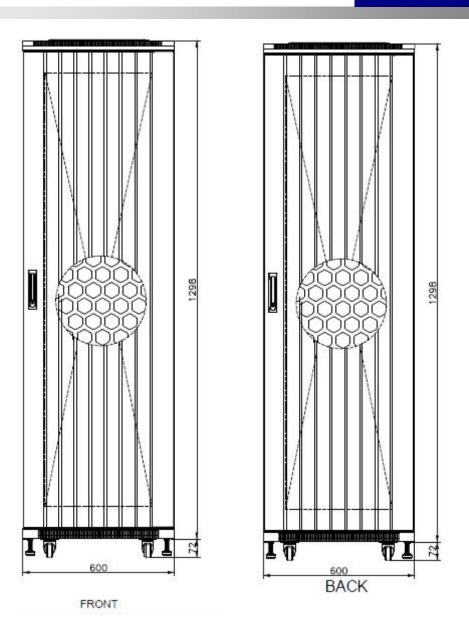

## 27RU (51") Cabinet Ventilated Doors extra depth (42.13') 2 fans power strip

NEWLINK

**Cabling Systems** 

- Flat packing and patent frame
- Packing time is less than 20 minutes
- Exquisite design with precise dimension and
- Craftsmanship
- Adjustable feet and heavy duty castors are
- available simultaneously
- Cable entry on the top cover and bottom panel
- with adjustable sizes
- Optional installation of plinth to enable
- cabinets fixation, under-base cable
- entry/ventilation;
- Efficient and reliable cabinet connection by
- Removable side panels

Comply with ANSI/EIA RS-310-D, IEC60297-2, DIN41494 PART1, DIN41494 SPCC Cold Rolled Steel 19" rails: 2.0mm, others: 1.2mm

Max. Static load: 800KG