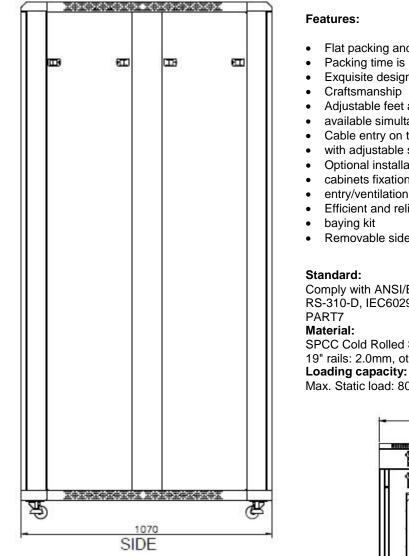

## 27RU (51") Cabinet Ventilated Doors extra depth (42.13') 2 fans power strip

NEWLINK

**Cabling Systems** 

- Flat packing and patent frame
- Packing time is less than 20 minutes
- Exquisite design with precise dimension and
- Craftsmanship
- Adjustable feet and heavy duty castors are
- available simultaneously
- Cable entry on the top cover and bottom panel
- with adjustable sizes
- Optional installation of plinth to enable
- cabinets fixation, under-base cable
- entry/ventilation;
- Efficient and reliable cabinet connection by
- Removable side panels

Comply with ANSI/EIA RS-310-D, IEC60297-2, DIN41494 PART1, DIN41494 SPCC Cold Rolled Steel 19" rails: 2.0mm, others: 1.2mm

Max. Static load: 800KG