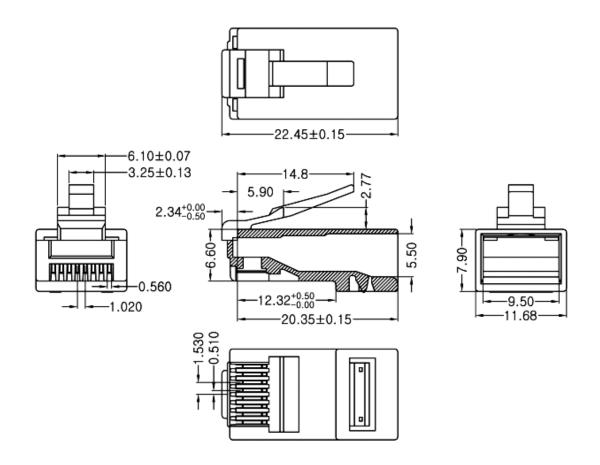

# Newlink RJ45 8-Wire Cat 6 plug 50u Solid (1,000 pack)

### Features:

- Plug Type: RJ45 50u
- Cat-6 Plug
- Terminates round solid cable in voice applications
- Compliant with RoHS and REACH