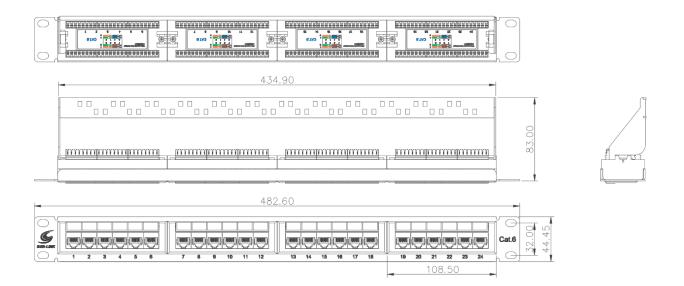

## Newlink Cat-6 UTP Patch Panel 24-port

## Ordering Information:

| Part number | Description                           |
|-------------|---------------------------------------|
| NEW-2666624 | Newlink Cat-6 UTP Patch Panel 24-port |