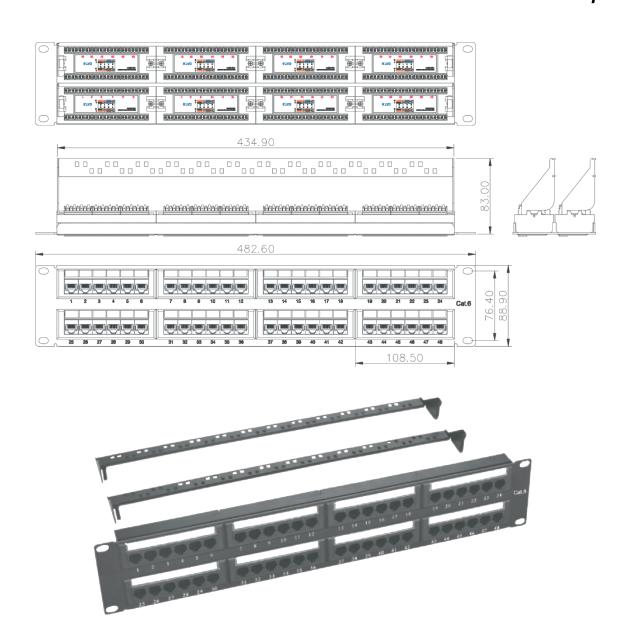

## Newlink Cat-6 UTP Patch Panel 48-port



## **Technical Specifications:**

| Electrical Specifications: |                  |
|----------------------------|------------------|
| Voltage Rating:            | 125 VCA RMS      |
| Current Rating:            | 1.5 Amps         |
| Contact Resistance:        | 20 Milliohms Max |



## NEW-2666648

| Insulation Resistance:                                                                    | 100 Megohms Min @ 500VDC                |  |  |
|-------------------------------------------------------------------------------------------|-----------------------------------------|--|--|
| Dielectric Strength:                                                                      | 750 VAC RMS @ 60Hz/1min                 |  |  |
| C6 Permanent Link: