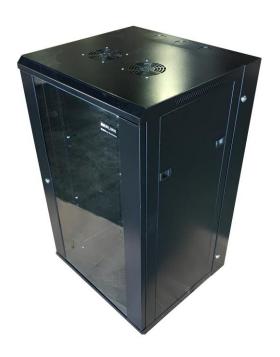

## 20RU Wall mount Enclosure

- Dimensions: H 39" x W 23 1/2" x D 21 1/2"
- Mounting: Standard 19"
- Glass front door w/lock
- Removable side panels
- Solid back panel w/lock
- 2-Fan Cooling Device installed
- 20 RU
- Unit Weight: 99 lbs (45 Kg)
- Max. Static Load: 30Kg / 66 lbs
- Standard EIA 310 D

Newlink offers a unique all steel enclosure that is both strong and attractive. Our design allows us to maintain tighter tolerances for door clearance and bends for a more attractive addition to your computer room.