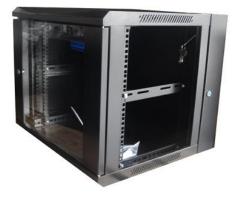

## 9-RU Wall mount cabinet

- Dimensions: D: 21.50: x W: 23.5018" x H: 19.75"
- Mounting: 19"
- Front Glass Door w/lock
- Solid rear door w/lock
- Removable side panels
- Fan Cooling Device included
- 9 Rack Units
- Weight: 52 lbs
- Max. Static Load: 32Kg / 70lbs
- Standard EIA 310 D