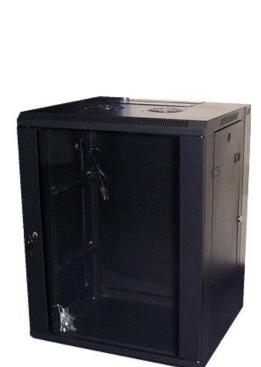

## H30" x W23 ½" D21" x Wall Mount Cabinet

- Dimensions: H30" x W23 1/2" x D21"
- Mounting: 19"
- Front Glass Door w/Locks
- Side panels
- Fan Cooling Device
- 15UR
- Weight: 75lbs
- Standard EIA 310 D
- Max. Static Load 30Kg

Newlink offers a unique all steel enclosure that is both strong and attractive. Our design allows us to maintain tighter tolerances for door clearance and bends for a more attractive addition to your computer room.

## **Ordering Information:**

| Part Number | Description                                                                                                                      |
|-------------|----------------------------------------------------------------------------------------------------------------------------------|
| NEW-0934015 | 30" (15 RMU) – Wall mount Cabinet, w/Front glass door w/lock, Vented back door w/lock, Removable side panels, Fan cooling device |